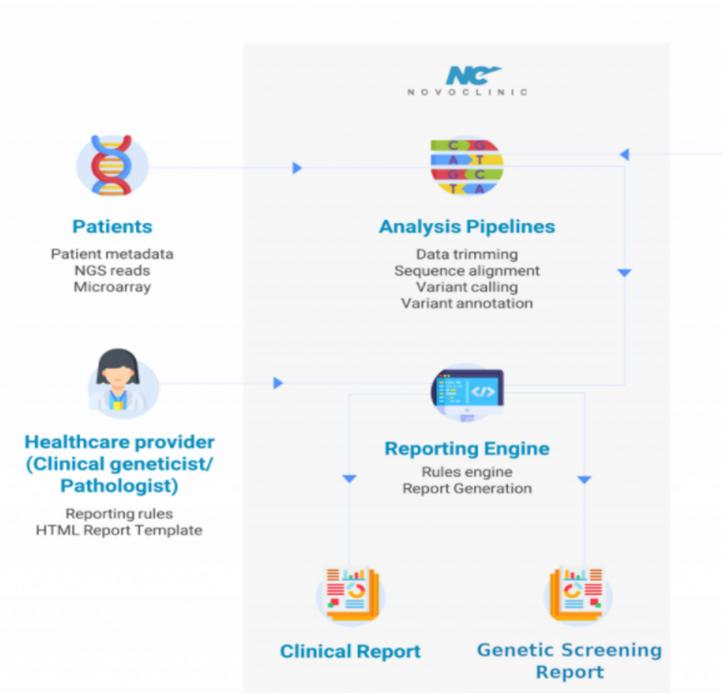

#### Resources

GWAS Clinvar dbSNP COSMIC More...

- A patient-centric clinical next-generation sequencing analysis (NGS) platform developed for precision medicine
- Integrated solutions sample management, NGS analysis pipelines & clinical report generation
- Sample and data tracking for quality control and compliance.
- Version controlled clinical analysis pipelines for reproducibility and quality assurance
- User friendly and customizable report generation system
- Actionable outcome reporting developed with clinicians for clinicians