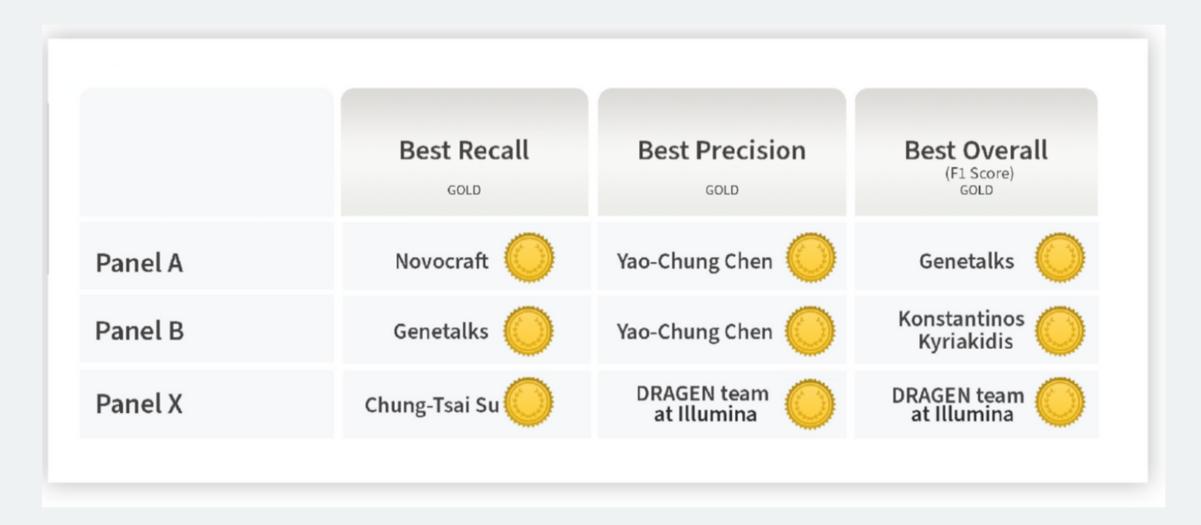

### RECENT ACHIEVEMENT

#### PrecisionFDA Challenge - Top Performer for Best Recall OncoPanel A

https://precision.fda.gov/challenges/22/results